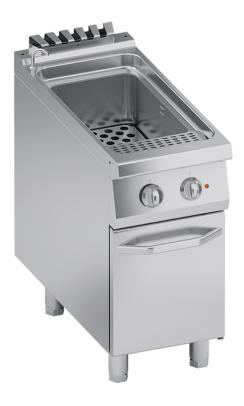

## **K4ECPP05** ELECTRIC PASTA COOKER SINGLE TANK 40 lt.

## **PRODUCT DESCRIPTION**

Stainless steel frame. Athermic thermoset plastic knobs with useful screen printed edges.

Heating obtained through a couple of **CRONIFER-sheated heating elements**, completely immersed in water, so to ensure quick water heating and to be resistant to salty water and starch. Manually-reactivating safety thermostat against dry running. Operation through 4-way switch to adjust the power according to the working operations.

AISI 304 moulded 2 mm-thick work top with rounded edges for easy cleaning. Stainless steel front, side and backside panels. **Cold molded AISI 316 tank**, resistant to salty water and starch, with rounded edges, overflow and starch skimming area, drain hole and small frontal perforated surface as basket support.

Water filling tap on the front panel. AISI 304 elliptical cross-section designed handles. Tank drain inside the appliance to prevent casual opening. Stainless steel AISI 316 drain fitting.

Laser-cut work top finishing for "head-to-head" matching and binding fastening.

Height-adjustable stainless steel legs.

Accessories available on demand.