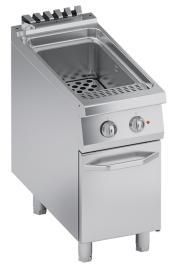

## **K4ECPP05** ELECTRIC PASTA COOKER SINGLE TANK 40 lt.

## **PRODUCT DESCRIPTION**

Stainless steel frame. Athermic thermoset plastic knobs with useful screen printed edges.

Heating obtained through a couple of **CRONIFER-sheated heating elements**, completely immersed in water, so to ensure quick water heating and to be resistant to salty water and starch. Manually-reactivating safety thermostat against dry running. Operation through 4-way switch to adjust the power according to the working operations.

AISI 304 moulded 2 mm-thick work top with rounded edges for easy cleaning. Stainless steel front, side and backside panels. **Cold molded AISI 316 tank**, resistant to salty water and starch, with rounded edges, overflow and starch skimming area, drain hole and small frontal perforated surface as basket support.

Water filling tap on the front panel. AISI 304 elliptical cross-section designed handles. Tank drain inside the appliance to prevent casual opening. Stainless steel AISI 316 drain fitting.

Laser-cut work top finishing for "head-to-head" matching and binding fastening.

Height-adjustable stainless steel legs.

Accessories available on demand.